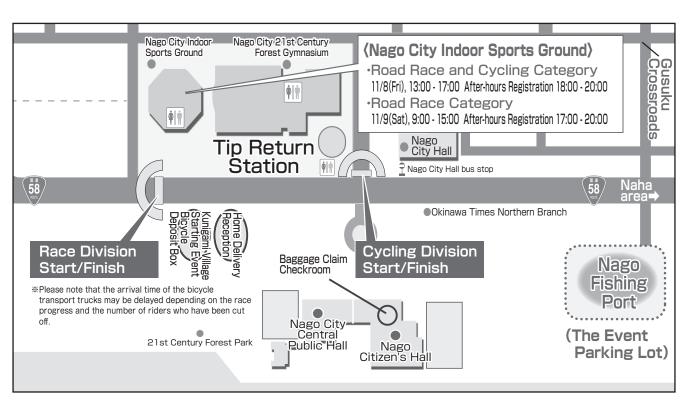

## **Athlete Registration (Registration and Bib Distribution)**

Participants registration (registration and bib distribution), please go to Nago City 21st Century Forest Park Indoor Sports Ground (see Fig. 1) within the time shown in the table below.

| Date                    | Acceptance time    | After-hours reception hours | Department                        |
|-------------------------|--------------------|-----------------------------|-----------------------------------|
| Friday,<br>November 8   | 1:00 p.m 5:00 p.m. | 6:00 p.m 8:00 p.m.          | Road Race and<br>Cycling Division |
| Saturday,<br>November 9 | 9:00 a.m 3:00 p.m. | 5:00 p.m 8:00 p.m.          | Road Race<br>Division             |