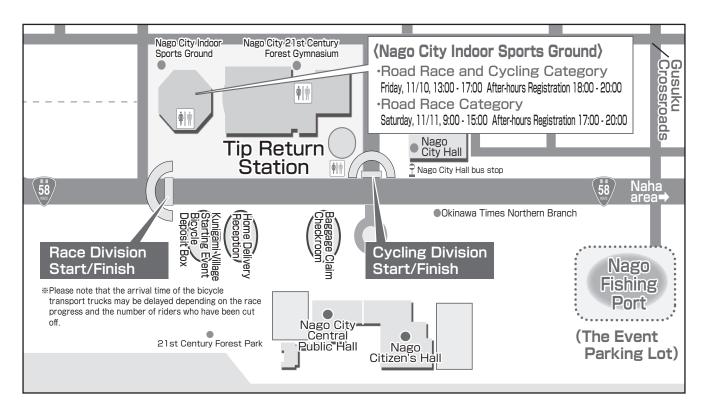

## **Athlete Registration (Registration and Bib Distribution)**

Athlete registration (registration and bib distribution), please go to Nago City 21st Century Forest Park Indoor Sports Ground (see Fig. 1) within the time shown in the table below.

## (Figure 1.)